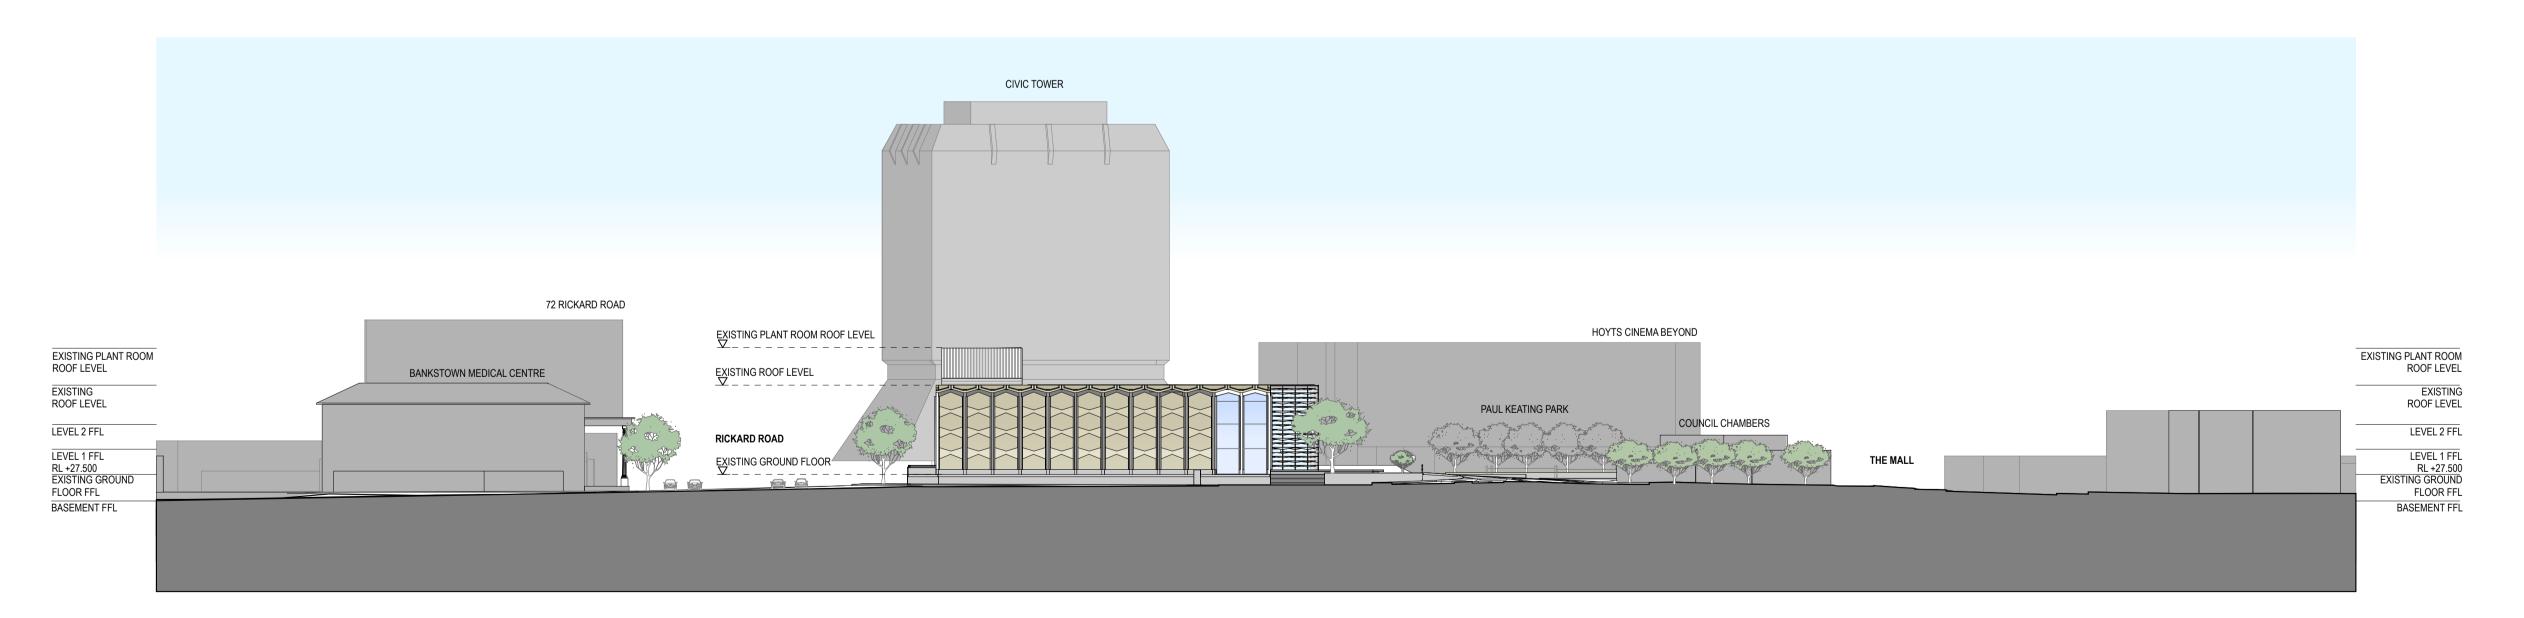

1 PRECINCT SECTION THROUGH PAUL KEATING PARK AND RICKARD ROAD
1:500

© FRANCIS-JONES MOREHEN THORP PTY LTD 2010 ABN 28 101 197 219

PRECINCT SECTION THROUGH RICKARD ROAD AND THE MALL 1:500

ALL LEVELS RELATIVE TO 'AUSTRALIAN HEIGHT DATUM'